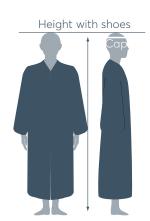

## Gown Measuring Instructions

- Or Measure students from floor to head.
- lead measurements are not needed.
- All measurements are in feet & inches.
- Sor girls wearing heels add extra inch.