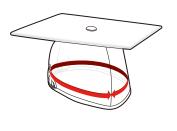

## **Cap Measurements**

ONE SIZE FITS ALL Cap size measures 6<sup>3</sup>/<sub>4</sub> - 7<sup>3</sup>/<sub>4</sub>