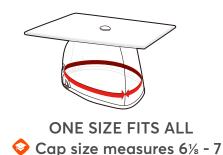

## **Cap Measurements**

ONE SIZE FITS ALL Cap size measures 6<sup>3</sup>/<sub>4</sub> - 7<sup>3</sup>/<sub>4</sub>