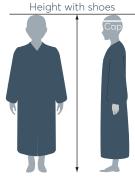

## Gown Measuring Instructions

- Or Measure students from floor to head.
- lead measurements are not needed.
- All measurements are in feet & inches.
- Sor girls wearing heels add extra inch.